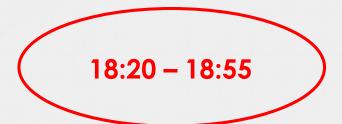

Art club is longer than homework club. False Rugby club is shorter than tennis club. True

Erika reads for 35 minutes. Circle when she read.

19:25 - 19:55

18:20 - 18:55 10:45 - 11:25

Erika reads for 35 minutes. Circle when she read.

19:25 - 19:55

10:45 - 11:25

Circle the show which is the longest.

Upton Abbey 21:10 – 22:05 Westenders 10:55 – 11:40

Jeremy Carl 11:35 – 12:40 Planet Mars 20:00 – 20:55

Circle the show which is the longest.