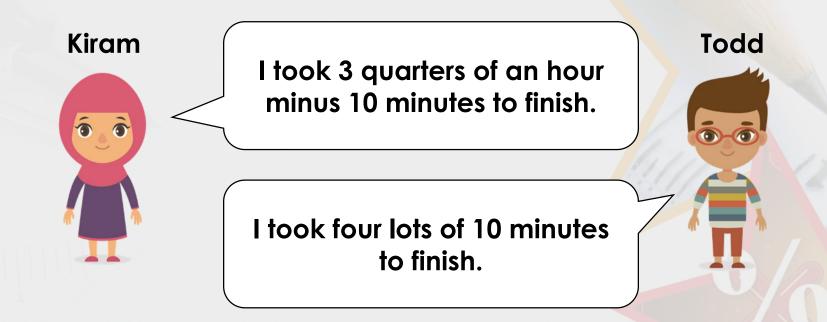

#### Reasoning 1

Kiram and Todd are eating their dinner.

Who took the longest? Explain your answer.

#### Reasoning 1

Kiram and Todd are eating their dinner.

Who took the longest? Explain your answer. Kiram took... Todd took...

#### Reasoning 1

Kiram and Todd are eating their dinner.

Who took the longest? Explain your answer. Kiram took 35 minutes to finish. Todd took 40 minutes to finish. Therefore, Todd took the longest time.