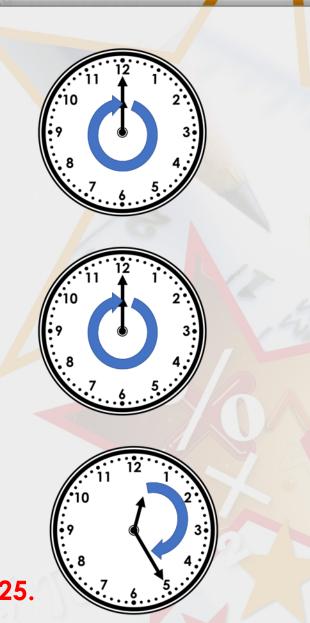

# **Step 7: Finding the Duration**

**Introduction** 

How many minutes are in one full turn around the clock?

How many hours are in each full turn around the clock?

How many minutes are between 12:00 and 12:25?

#### **Introduction**

How many minutes are in one full turn around the clock?

There are 60 minutes in one turn around the clock.

How many hours are in each full turn around the clock?

There are 12 hours in each turn around the clock.

How many minutes are between 12:00 and 12:25?

There are 25 minutes between 12:00 and 12:25.