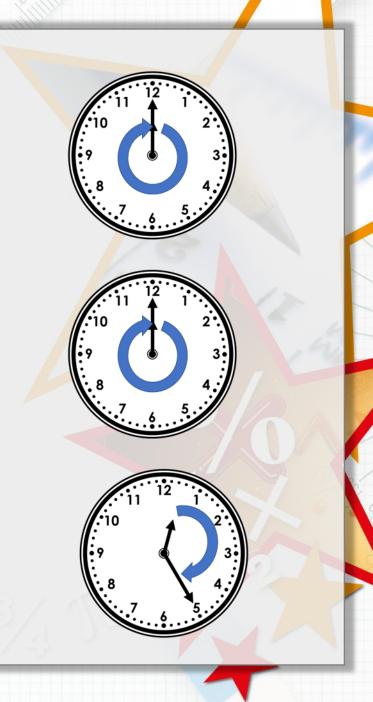

# **Step 7: Finding the Duration**

**Introduction** 

How many minutes are in one full turn around the clock?

How many hours are in each full turn around the clock?

How many minutes are between 12:00 and 12:25?

#### **Introduction**

How many minutes are in one full turn around the clock?

There are 60 minutes in one turn around the clock.

How many hours are in each full turn around the clock?

There are 12 hours in each turn around the clock.

How many minutes are between 12:00 and 12:25?

There are 25 minutes between 12:00 and 12:25.