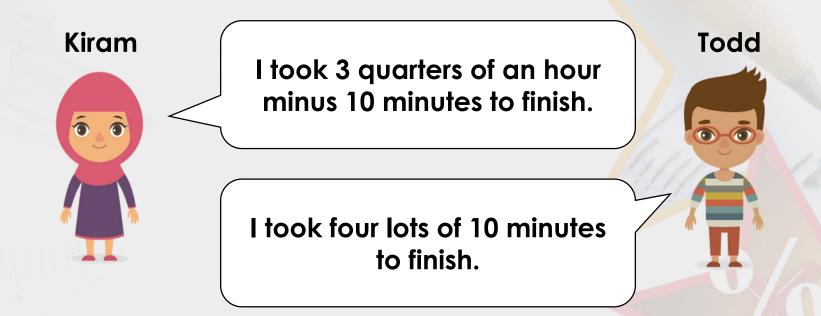

#### Reasoning 1

Kiram and Todd are eating their dinner.

Who took the longest? Explain your answer.

#### Reasoning 1

Kiram and Todd are eating their dinner.

Who took the longest? Explain your answer. Kiram took... Todd took...

#### Reasoning 1

Kiram and Todd are eating their dinner.

Who took the longest? Explain your answer. Kiram took 35 minutes to finish. Todd took 40 minutes to finish. Therefore, Todd took the longest time.