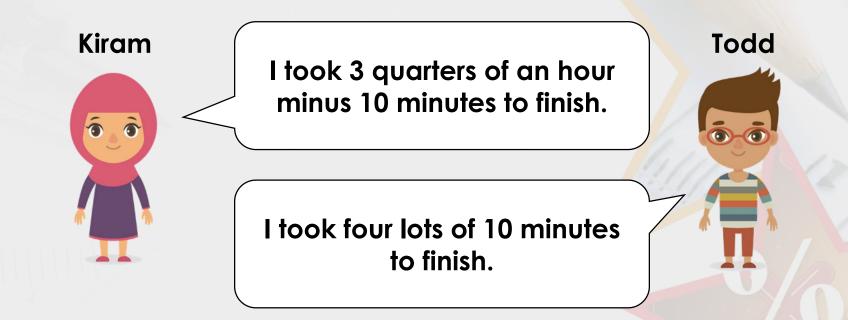

#### Reasoning 1

Kiram and Todd are eating their dinner.

Who took the longest? Explain your answer.

#### Reasoning 1

Kiram and Todd are eating their dinner.

Who took the longest? Explain your answer. Kiram took... Todd took...

#### Reasoning 1

Kiram and Todd are eating their dinner.

Who took the longest? Explain your answer. Kiram took 35 minutes to finish. Todd took 40 minutes to finish. Therefore, Todd took the longest time.