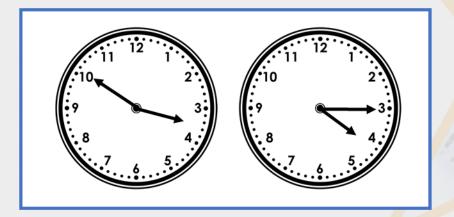

# Which is the shortest duration of time?

B

# Which is the shortest duration of time?