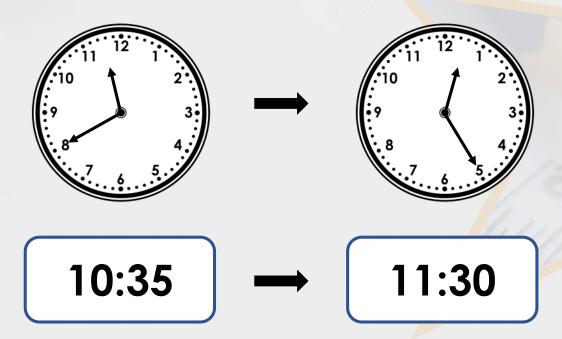

Bus A takes 40 minutes. Bus B takes 30 minutes. Bus A takes 10 minutes longer than Bus B.

How much time has passed on the analogue clocks?

How much time has passed on the digital clocks?

What is the difference between the durations?

How much time has passed on the analogue clocks?

45 minutes

How much time has passed on the digital clocks?

55 minutes

What is the difference between the durations?

10 minutes

I left home at 12:55 and arrived at 13:35. It took me longer than Jak to get home.