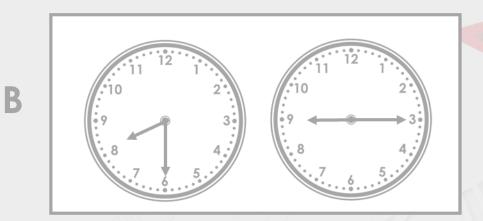

Bus A takes 40 minutes. Bus B takes 30 minutes. Bus A takes 10 minutes longer than Bus B.

How much time has passed on the analogue clocks?

How much time has passed on the digital clocks?

What is the difference between the durations?

How much time has passed on the analogue clocks?

45 minutes

How much time has passed on the digital clocks?

55 minutes

What is the difference between the durations?

10 minutes

I left home at 12:55 and arrived at 13:35. It took me longer than Jak to get home.