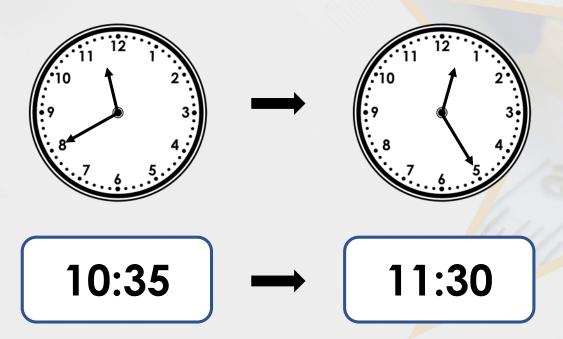

Bus A takes 40 minutes. Bus B takes 30 minutes. Bus A takes 10 minutes longer than Bus B.

How much time has passed on the analogue clocks?

How much time has passed on the digital clocks?

What is the difference between the durations?

How much time has passed on the analogue clocks?

45 minutes

How much time has passed on the digital clocks?

55 minutes

What is the difference between the durations?

10 minutes

I left home at 12:55 and arrived at 13:35. It took me longer than Jak to get home.