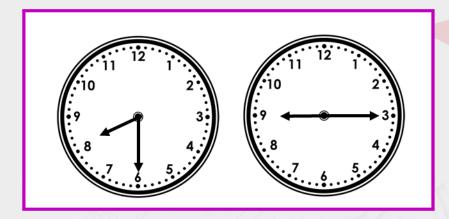

Bus A takes 40 minutes. Bus B takes 30 minutes. Bus A takes 10 minutes longer than Bus B.

How much time has passed on the analogue clocks?

How much time has passed on the digital clocks?

What is the difference between the durations?

How much time has passed on the analogue clocks?

45 minutes

How much time has passed on the digital clocks?

55 minutes

What is the difference between the durations?

10 minutes

I left home at 12:55 and arrived at 13:35. It took me longer than Jak to get home.