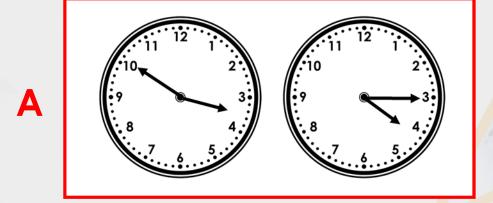

# Which is the shortest duration of time?

B

# Which is the shortest duration of time?