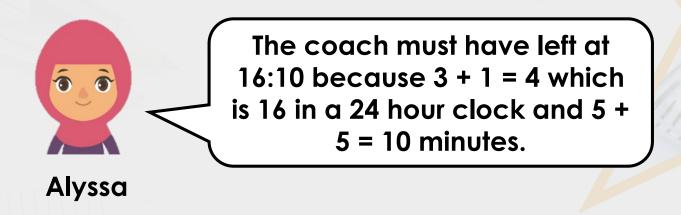

Various possible answers; for example: 04:15, 04:25, 04:35, 04:45

Alyssa's coach arrived in London at 3.05pm. Her journey took an hour and five minutes.

Is she correct? Explain your reasoning.

Alyssa's coach arrived in London at 3.05pm. Her journey took an hour and five minutes.

Is she correct? Explain your reasoning.

She is incorrect because ...

Alyssa's coach arrived in London at 3.05pm. Her journey took an hour and five minutes.

Is she correct? Explain your reasoning.

She is incorrect because she has added 1 hour and 5 minutes instead of subtracting it to find the start time. The correct time is 2:00pm.