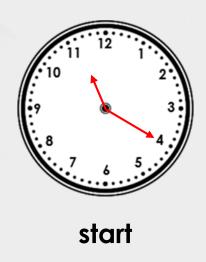

#### **Problem Solving 1**

Joanne wants to know what time she arrived at the airport after a taxi journey. She left at 3:45am and the journey lasted between 30 minutes and 1 hour.

Using each card once, arrange the digit cards to show what time she could have arrived. Find 3 possible answers.

### **Problem Solving 1**

Joanne wants to know what time she arrived at the airport after a taxi journey. She left at 3:45am and the journey lasted between 30 minutes and 1 hour.

Using each card once, arrange the digit cards to show what time she could have arrived. Find 3 possible answers.