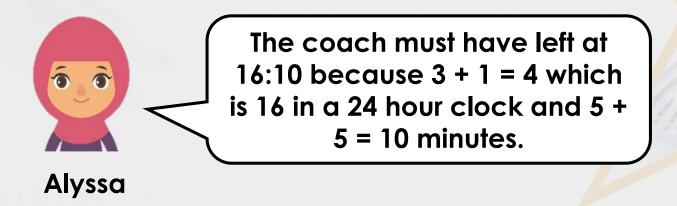

Various possible answers; for example: 04:15, 04:25, 04:35, 04:45

Alyssa's coach arrived in London at 3.05pm. Her journey took an hour and five minutes.

Is she correct? Explain your reasoning.

Alyssa's coach arrived in London at 3.05pm. Her journey took an hour and five minutes.

Is she correct? Explain your reasoning.

She is incorrect because ...

Alyssa's coach arrived in London at 3.05pm. Her journey took an hour and five minutes.

Is she correct? Explain your reasoning.

She is incorrect because she has added 1 hour and 5 minutes instead of subtracting it to find the start time. The correct time is 2:00pm.