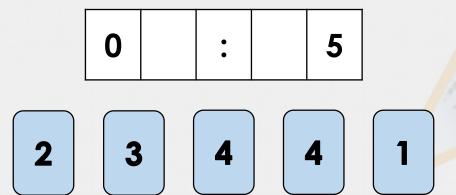

#### **Problem Solving 1**

Joanne wants to know what time she arrived at the airport after a taxi journey. She left at 3:45am and the journey lasted between 30 minutes and 1 hour.

Using each card once, arrange the digit cards to show what time she could have arrived. Find 3 possible answers.

### **Problem Solving 1**

Joanne wants to know what time she arrived at the airport after a taxi journey. She left at 3:45am and the journey lasted between 30 minutes and 1 hour.

Using each card once, arrange the digit cards to show what time she could have arrived. Find 3 possible answers.

Various possible answers; for example: 04:15, 04:25, 04:35, 04:45

Alyssa's coach arrived in London at 3.05pm. Her journey took an hour and five minutes.

Is she correct? Explain your reasoning.

Alyssa's coach arrived in London at 3.05pm. Her journey took an hour and five minutes.