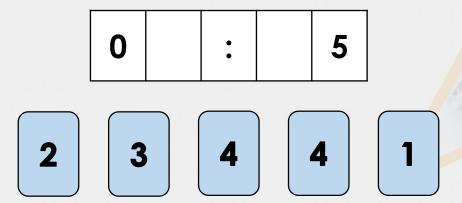

#### **Problem Solving 1**

Joanne wants to know what time she arrived at the airport after a taxi journey. She left at 3:45am and the journey lasted between 30 minutes and 1 hour.

Using each card once, arrange the digit cards to show what time she could have arrived. Find 3 possible answers.

### **Problem Solving 1**

Joanne wants to know what time she arrived at the airport after a taxi journey. She left at 3:45am and the journey lasted between 30 minutes and 1 hour.

Using each card once, arrange the digit cards to show what time she could have arrived. Find 3 possible answers.

Various possible answers; for example: 04:15, 04:25, 04:35, 04:45

Alyssa's coach arrived in London at 3.05pm. Her journey took an hour and five minutes.

Is she correct? Explain your reasoning.

Alyssa's coach arrived in London at 3.05pm. Her journey took an hour and five minutes.